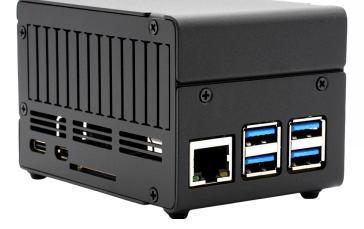

#### **Product Introduction**

The KKSB BeagleY-AI Case is purpose-built for the BeagleY-AI SBC, combining durability, functionality, and style to protect and enhance your projects. With dedicated cutouts and thoughtful features, this case ensures a seamless experience for developers, hobbyists, and professionals alike. The case is made from sandblasted black anodized aluminum with a powder-coated steel frame, offering a robust and stylish enclosure.

Features like an external start button, rubber feet for grip, and wall-mount keyholes make the case both practical and versatile. Compatible with KKSB Camera Holders, KKSB DIN Rail Clips, and KKSB VESA Brackets, the case integrates effortlessly into various mounting systems.