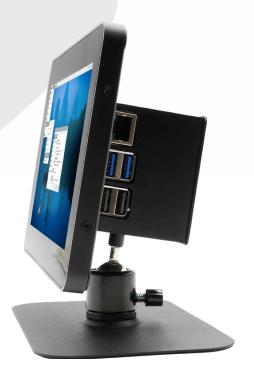

## **Product Introduction**

This Raspberry Pi 5 metal case with the display stand offers superior protection while providing an optimized mounting solution for your display. This display stand with case is designed to work flawlessly with the Raspberry Pi 5 and the official Raspberry Pi Display 2. It also supports the official Raspberry Pi 5 cooler and most HATs, making it a versatile choice for various applications. An integrated external start button allows you to easily power your Raspberry Pi 5, eliminating the need to access internal components frequently.

Note: Electronics, HATs, and Cooler/Heatsink are NOT included.