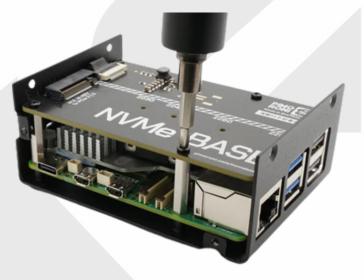

### **Standards for Inclusion: RoHS Directive**

**How to Assamble The KKSB Cases** 

This product meets the requirements of the RoHS Directive (2011/65/EU and 2015/863/EU) and the UK RoHS Regulations (S.I. 2012:3032).