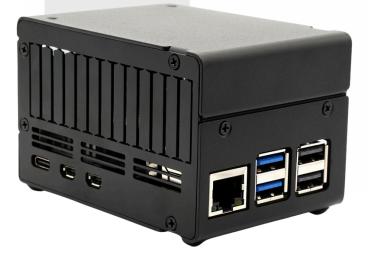

#### **Product Introduction**

KKSB Raspberry Pi 5 Case with Space for HATs, Add-on Boards, Cooler, and NVMe HATs. Designed with functionality and versatility in mind, this case offers a range of features to enhance your Raspberry Pi experience. The case's cover is removable, making it easy to set up the cooler and install the HAT without having to struggle with limited space. Additionally, the side walls are designed for easy modification to accommodate different HAT connectors, offering flexibility for various projects.