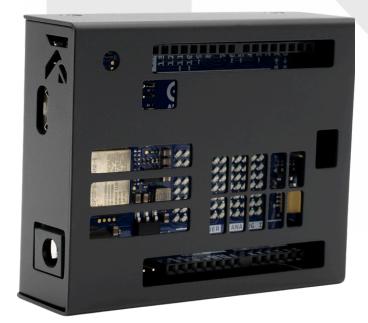

#### **Product Introduction**

Introducing the Aluminum Case for Arduino UNO R4 by KKSB Cases. Crafted from sandblasted aluminium, this case is tailored to accommodate Arduino UNO R4 and UNO R4 Minima boards. Equipped with enlarged slots on the cover to minimise wireless signal interference, making it perfect for Arduino UNO R4 WiFi projects. Additionally, dedicated wider slots enable easy monitoring of GPIO pin definitions, while separate slots on the cover facilitate LED indicator monitoring.

#### **Detailed Product Information**

https://kksb-cases.com/products/kksbarduino-uno-r4-case-compatible-with-unor4-wifi-and-uno-r4-minima

https://kksb-cases.com/pages/assemblyinstruction-kksb-arduino-uno-r4-caseblack-for-arduino-uno-r4-wifi-andarduino-uno-r4-minima