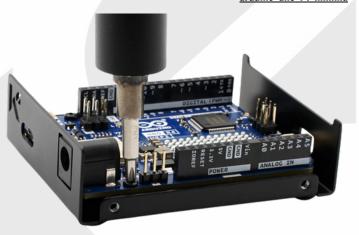

HILDREN UNDER 3 YEARS

#### **Product Introduction**

Introducing the Aluminum Case for Arduino UNO R4 by KKSB Cases. Crafted from sandblasted aluminium, this case is tailored to accommodate Arduino UNO R4 and UNO R4 Minima boards. Equipped with enlarged slots on the cover to minimise wireless signal interference, making it perfect for Arduino UNO R4 WiFi projects. Additionally, dedicated wider slots enable easy monitoring of GPIO pin definitions, while separate slots on the cover facilitate LED indicator monitoring.

#### **Detailed Product Information**



https://kksb-cases.com/products/kksbarduino-uno-r4-case-compatible-with-unor4-wifi-and-uno-r4-minima





https://kksb-cases.com/pages/assemblyinstruction-kksb-arduino-uno-r4-caseblack-for-arduino-uno-r4-wifi-andarduino-uno-r4-minima



## **Standards for Inclusion: RoHS Directive**

This product meets the requirements of the RoHS Directive (2011/65/EU and 2015/863/EU) and the UK RoHS Regulations (S.I. 2012:3032).

### **Disposal and Recycling**

To protect the environment and human health, and to conserve natural resources, it is important that you dispose of the KKSB Cases responsibly. While this product does not contain electronic components, proper disposal is still essential to minimize environmental impact.

- Do not dispose of the KKSB Cases as unsorted municipal waste.
- Take the case to recycling facilities that accept metal or plastic materials and can properly process the case.
- Do not incinerate or dispose the module in regular household waste.

By adhering to these disposal and recycling guidelines, you ca