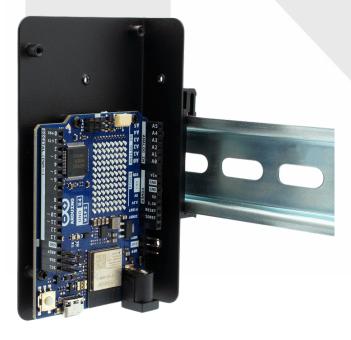

### **Product Introduction**

The KKSB Arduino DIN Rail Clip Bracket offers a versatile mounting solution tailored for Arduino UNO R4 WiFi, UNO R3, Arduino Mega, and Arduino Giga. Featuring an open-ended design, this bracket allows easy mounting of addon boards, heatsinks, or coolers onto your Arduino board without hindrance or obstruction. This design enhances setup versatility while preserving functionality.