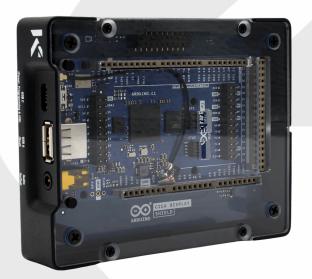

This product is compatible with Arduino GIGA R1 WiFi and Arduino GIGA Display Shield (have to use both to make it work – the case is not designed to fit Arduino GIGA R1 WiFi alone without the Display Shield).