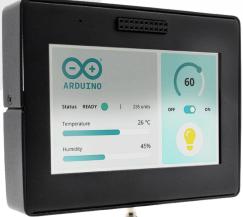

#### Product Introduction

Introducing the Aluminum Case with Adjustable Steel Stand for Arduino GIGA R1 WiFi and Display Shield. Enhance the practicality and scope of your Arduino setup with this versatile case. Crafted for seamless integration with both Arduino GIGA R1 WiFi and Arduino GIGA Display Shield, it offers reliability in educational, industrial, and hobbyist applications. Experience convenience with a rotatable 360-degree ball swivel, allowing effortless rotation and tilt for optimal viewing. The stand made of steel and the case made of aluminium ensure durability while maintaining portability.