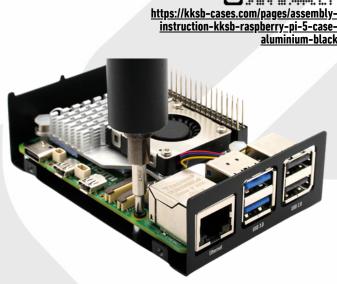

# Product Introduction

Raspberry Pi 5 Case is sleek and sophisticated KKSB Case, meticulously crafted for both functionality and style. This case, with its black sandblasted aluminium finish, is perfect for your Raspberry Pi 5. Whether you're setting up a Raspberry Pi 5 in an industrial setting or adding it to your home tech collection, the KKSB Raspberry Pi 5 Case is the perfect blend of durability, functionality, and style.

# **Standards for Inclusion: RoHS Directive**

**How to Assamble The KKSB Cases** 

This product meets the requirements of the RoHS Directive (2011/65/EU and 2015/863/EU) and the UK RoHS Regulations (S.I. 2012:3032).