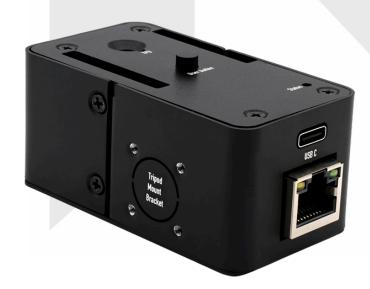

## **Product Introduction**

A metal enclosure specifically designed to house and protect the Coral Dev Board Micro and its add-on boards. With its durable materials, versatile mounting options, and sleek design, this case provides a reliable solution for safeguarding and enhancing the performance of your Coral Dev Board Micro projects. The KKSB Coral Dev Board Micro Case features a textured black polycarbonate top that allows wireless signals to pass through without signal loss, ensuring optimal wireless performance for your Coral Dev Board Micro.