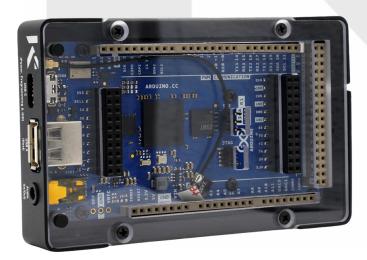

# **Product Introduction**

A durable and versatile enclosure designed specifically for the Arduino Giga R1 WiFi board. This case is made of sandblasted aluminium with anodized black finish ensuring long-lasting protection for your Arduino Giga R1 WiFi board. This Arduino Case features a sleek and modern design that perfectly complements the aesthetics of the Arduino Giga R1 WiFi board. Its compact size and clean lines make it an excellent choice for both professional and hobbyist applications.