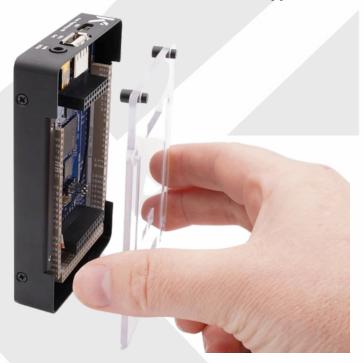

### **Standards for Inclusion: RoHS Directive**

**How to Assamble The KKSB Cases** 

This product meets the requirements of the RoHS Directive (2011/65/EU and 2015/863/EU) and the UK RoHS Regulations (S.I. 2012:3032).