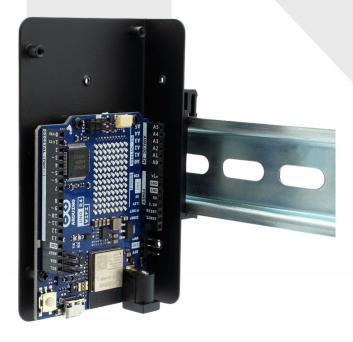

### **Product Introduction**

The KKSB Arduino DIN Rail Clip Bracket offers a versatile mounting solution tailored for Arduino UNO R4 WiFi, UNO R3, Arduino Mega, and Arduino Giga. Featuring an open-ended design, this bracket allows easy mounting of addon boards, heatsinks, or coolers onto your Arduino board without hindrance or obstruction. This design enhances setup versatility while preserving functionality.