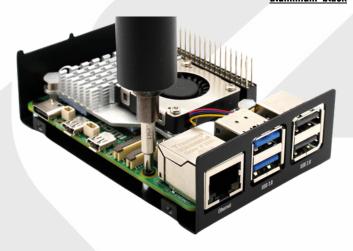

# **Product Introduction**

Raspberry Pi 5 Case is sleek and sophisticated KKSB Case, meticulously crafted for both functionality and style. This case, with its black sandblasted aluminium finish, is perfect for your Raspberry Pi 5. Whether you're setting up a Raspberry Pi 5 in an industrial setting or adding it to your home tech collection, the KKSB Raspberry Pi 5 Case is the perfect blend of durability, functionality, and style.