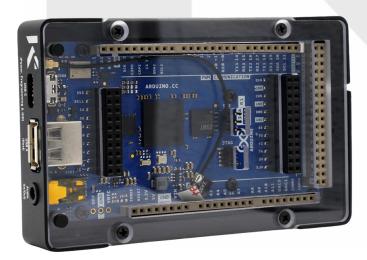

#### **Product Introduction**

A durable and versatile enclosure designed specifically for the Arduino Giga R1 WiFi board. This case is made of sandblasted aluminium with anodized black finish ensuring long-lasting protection for your Arduino Giga R1 WiFi board. This Arduino Case features a sleek and modern design that perfectly complements the aesthetics of the Arduino Giga R1 WiFi board. Its compact size and clean lines make it an excellent choice for both professional and hobbyist applications.