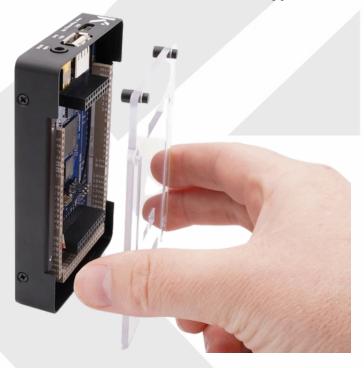

d installation

WARNINGS! WARNING: CHOKING HAZARD-SMALL PARTS. NOT FOR CHILDREN UNDER 3 YEARS

#### **Product Introduction**

A durable and versatile enclosure designed specifically for the Arduino Giga R1 WiFi board. This case is made of sandblasted aluminium with anodized black finish ensuring long-lasting protection for your Arduino Giga R1 WiFi board. This Arduino Case features a sleek and modern design that perfectly complements the aesthetics of the Arduino Giga R1 WiFi board. Its compact size and clean lines make it an excellent choice for both professional and hobbyist applications.

#### **Detailed Product Information**



https://kksb-cases.com/products/kksbarduino-gigra-r1-wifi-chassi





<u>https://kksb-cases.com/pages/assembly-</u> instruction-kksb-arduino-giga-r1-wifi-case



#### **Standards for Inclusion: RoHS Directive**

This product meets the requirements of the RoHS Directive (2011/65/EU and 2015/863/EU) and the UK RoHS Regulations (S.I. 2012:3032).

## **Disposal and Recycling**

To protect the environment and human health, and to conserve natural resources, it is important that you dispose of the KKSB Cases responsibly. This product contains electromechanical components that can be harmful if not disposed of properly.

- Do not dispose of the KKSB Cases as unsorted municipal waste.
- Take the module to a designated electronic waste (e-waste) recycling facility.

• Do not incinerate or dispose the module in regular household waste. By adhering to these disposal and recycling guidelines, you can help ensure that the KKSB Cases is disposed of in an envir