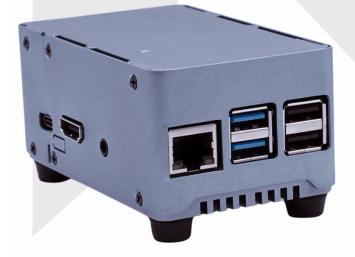

### **Product Introduction**

KKSB ROCK 4 SE Heatsink Case is strong and spacious, for Rock Pi 4 SE SBC. Sandblasted aluminum with gray anodized finish for durability and protection. This ROCK 4 SE aluminium heatsink case features a built-in heatsink that forms the base of the case. The thermal pad and 4x rubber feet that come with the case help to keep the case stable on most surfaces while avoiding scratches and also lift the case up to let the air flow inside the case uninterrupted.